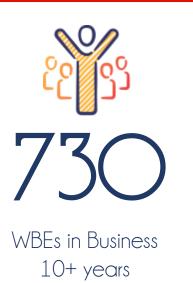

# OPEN WBE MEMBER PROFILE

1083 WBE Members 89% Retention Rate 7% Overall WBE Growth

WBE EMPLOYEE ROLL CALL55%Less than 10 employees30%10 to 50 employees15%More than 50 employees

Less than 1 Million

\$ \$ \$ \$ \$ \$ \$ \$ \$ \$ \$ \$ \$ \$ \$ \$ \$ \$